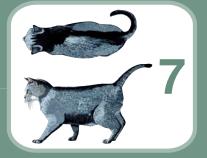

Ribs not easily palpated with moderate fat covering; waist poorly discernible; obvious rounding of abdomen; moderate abdominal fat pad.

Ribs not palpable with excess fat covering; waist absent; obvious rounding of abdomen with prominent abdominal fat pad; fat deposits present over lumbar area.