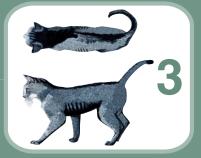

Ribs easily palpable with minimal fat covering; lumbar vertebrae obvious; obvious waist behind ribs; minimal abdominal fat.

Ribs palpable with minimal fat covering; noticeable waist behind ribs; slight abdominal tuck; abdominal fat pad absent.