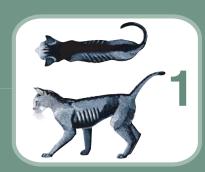

## BODY CONDITION SYSTEM

Ribs visible on shorthaired cats; no palpable fat; severe abdominal tuck; lumbar vertebrae and wings of ilia easily palpated.

Ribs easily visible on shorthaired cats; lumbar vertebrae obvious with minimal muscle mass; pronounced abdominal tuck; no palpable fat.