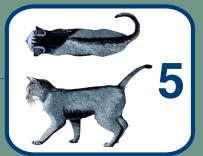

Well-proportioned; observe waist behind ribs; ribs palpable with slight fat covering; abdominal fat pad minimal.

Ribs palpable with slight excess fat covering; waist and abdominal fat pad distinguishable but not obvious; abdominal tuck absent.