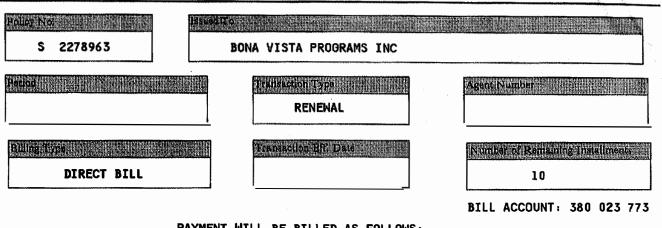

PAYMENT METHOD D/B - 10 Total Policy Premium \_\_\_\_\_\_ \$

(This premium may be subject to adjustment.)

Date Issued: Issuing Office: HEARTLAND REGION

Authorized Representative

SELECTIVE INSURANCE BRANCHVILLE, NEW JERSEY 07890

PAYMENT WILL BE BILLED AS FOLLOWS:

SCHEDULED BILL DATE

SCHEDULED DUE DATE

PREMIUM AMOUNTS

POLICY

**ISSUE DATE:** 

**SCHEDULE** 

#### THIS IS NOT A BILL.

Your bill will be sent under separate cover. This is a Payment Schedule of your policy premium due based on your selected installment plan. Changes made to the policy premium after the issue date listed above, will be reflected on future bills.