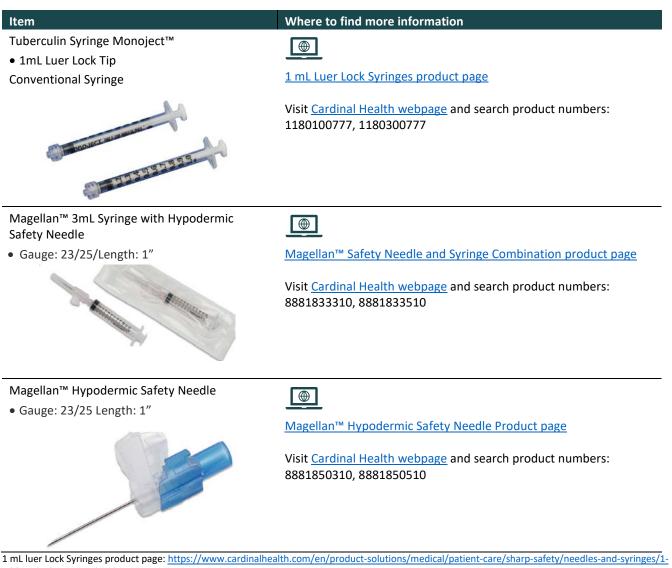

#### Cardinal Health (Phone: 1-800-964-5227)

ml-luer-lock-syringes.html

Cardinal Health webpage: https://www.cardinalhealth.com/en.html

Magellan™ Safety Needle and Syringe Combination product page: <u>https://www.cardinalhealth.com/en/product-solutions/medical/patient-care/sharp-safety/needles-and-syringes/safety-needles-and-syringe-combination.html</u>

Magellan™ Hypodermic Safety Needle product page: <u>https://www.cardinalhealth.com/en/product-solutions/medical/patient-care/sharp-safety/needles-and-syringes/safety-needles-html</u>