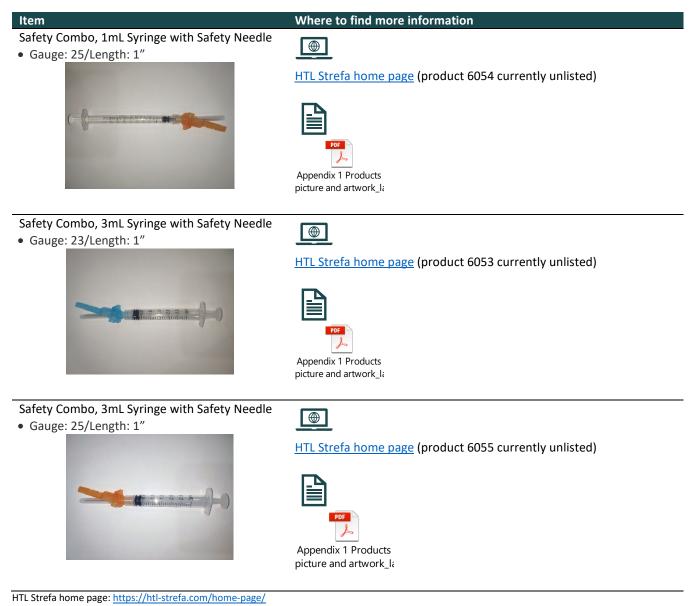

#### Duopross Meditech Corp (Phone: 1-800-844-1350)

| Item                                                                           | Where to find more information                         |
|--------------------------------------------------------------------------------|--------------------------------------------------------|
| Safety Combo, 1mL Syringe with Safety<br>Needle*                               | Website and product information currently unavailable. |
| • Gauge: 23- 25/Length: 1-1.5"                                                 |                                                        |
| Safety Combo, 3mL Syringe with Safety Needle*<br>• Gauge: 23-25/Length: 1-1.5" | Website and product information currently unavailable. |
|                                                                                |                                                        |