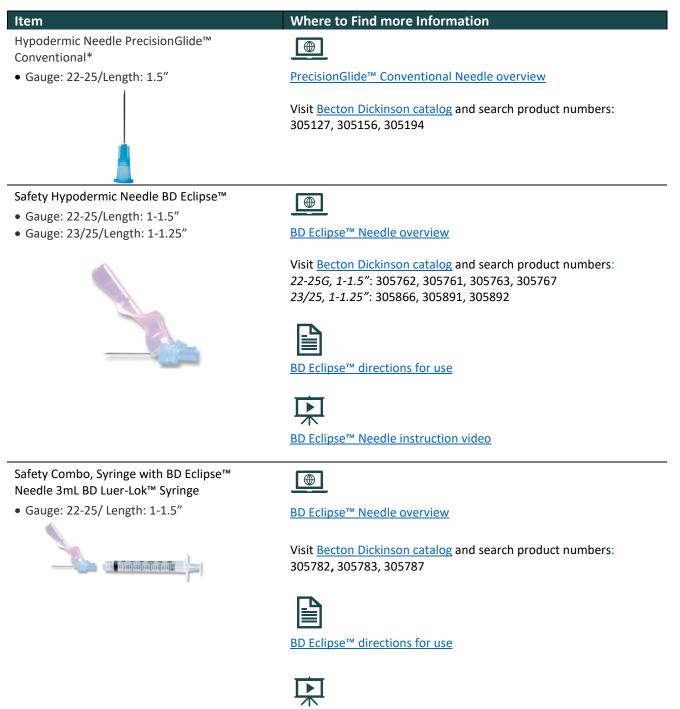

#### Becton Dickinson Products (Phone: 844-823-5433)

eclipse-needle

BD Eclipse<sup>™</sup> directions for use: <u>https://www.bd.com/documents/guides/directions-for-use/MPS\_HY\_Eclipse-needle-usage-guidelines\_DF\_EN.pdf</u> BD Eclipse<sup>™</sup> Needle instruction video: <u>https://www.bd.com/en-us/company/video-gallery?video=6186777712001</u>