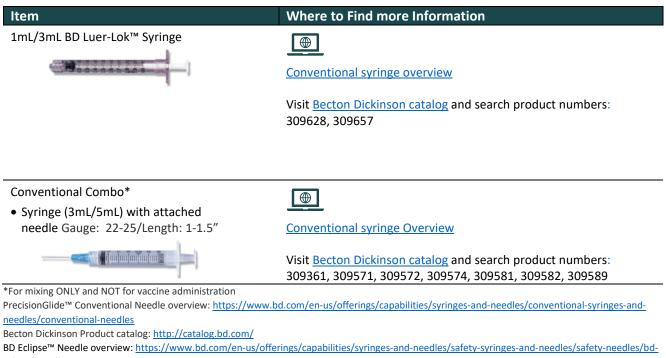

Conventional Syringe overview: https://www.bd.com/en-us/offerings/capabilities/syringes-and-needles/conventional-syringes-and-needles/conventional-

syringes