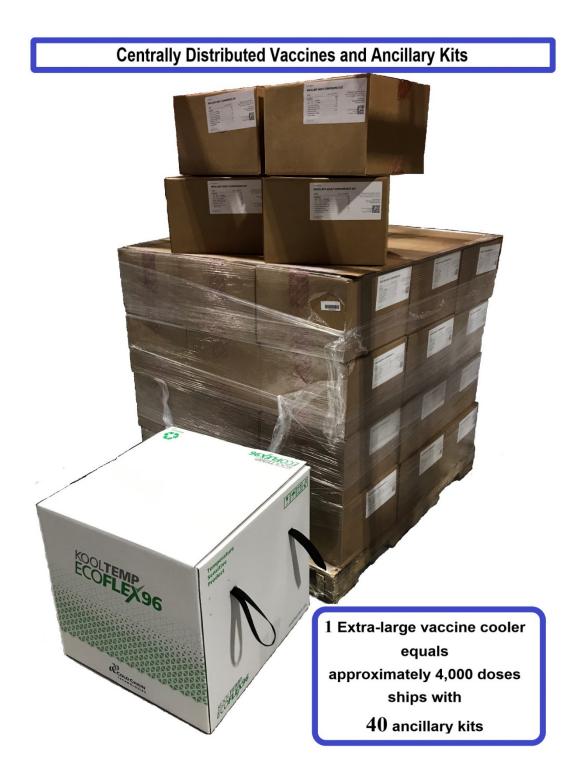

### **Centrally Distributed Ancillary Supply Kit Volume**

Vaccination provider sites will need to prepare space to store vaccine and ancillary kits. Large volume orders of vaccine can be compactly packaged, however, ancillary supply kits to support these orders will require much more storage space. For each 100 doses of vaccine, an ancillary kit measuring 14 in x 13 in x 9 in and weighing 3.5 pounds will be provided. The below picture demonstrates the number and volume of ancillary kits compared to vaccine in a large volume order of 4,000 doses.