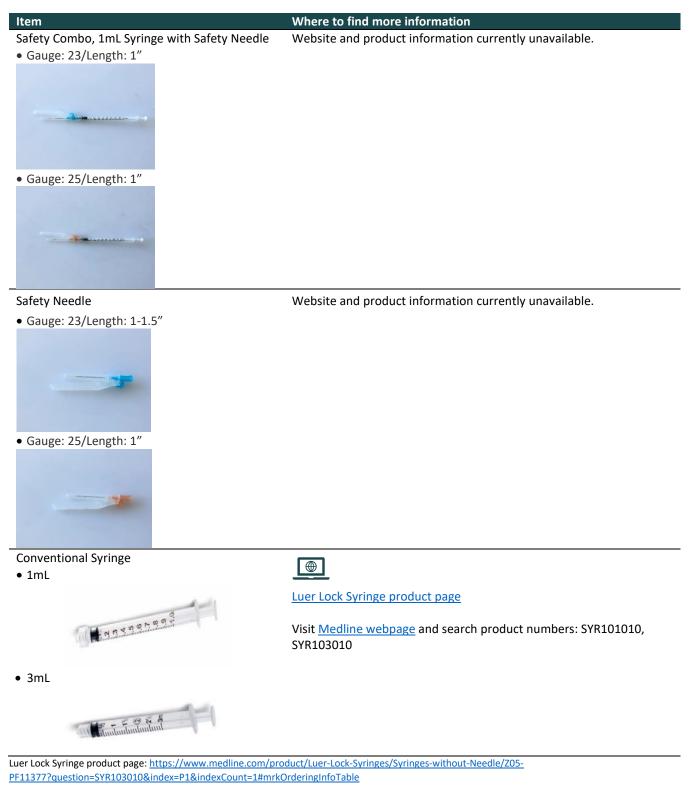

#### Duopross Meditech Corp (Phone: 1-800-844-1350)

| Item                                                                           | Where to find more information                         |
|--------------------------------------------------------------------------------|--------------------------------------------------------|
| Safety Combo, 1mL Syringe with Safety<br>Needle*                               | Website and product information currently unavailable. |
| • Gauge: 23- 25/Length: 1-1.5"                                                 |                                                        |
| Safety Combo, 3mL Syringe with Safety Needle*<br>• Gauge: 23-25/Length: 1-1.5" | Website and product information currently unavailable. |
|                                                                                |                                                        |

\*Image for product is a placeholder stock image only. Product image is not currently available.

purperpending