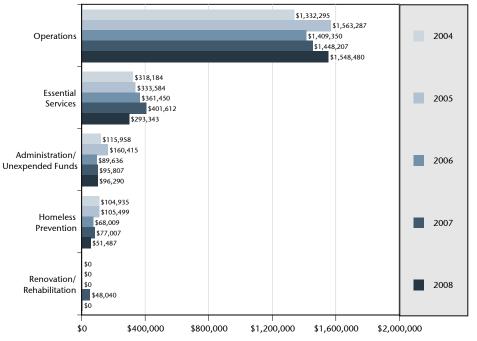

- Operating support:
  - ► Goal—89 shelters receiving support, \$1,408,732 goal to be allocated in 2008.
  - > Actual—88 shelters receiving support, \$1,548,480 awarded in 2008.
- Homelessness prevention activities:
  - ➤ Goal—22 shelters provided with homelessness prevention activity funding, \$73,181 allocated in 2008.
  - Actual—21 shelters provided with homelessness prevention activity funding, \$51,487 awarded in 2008.

- Essential services:
  - ➤ Goal—54 shelters provided with funding for essential services, \$347,609 allocated in 2008.
  - ➤ Actual—52 shelters awarded funding for essential services, \$293,343 awarded in 2008.
- Grantee cash and in-kind match:
  - > Goal—Shelters match 100 percent of their rewards.
  - Actual—Shelters have currently matched 100 percent of their award that has been expended.
- Number of counties assisted:
  - > Anticipated number of counties assisted—91 counties.
  - ► Actual number of counties assisted—91 counties.
- Number of clients served:
  - Anticipated number of clients served—28,000 clients served (unduplicated count).
  - > Actual number of clients served—26,123 clients served.

#### Exhibit II-3. Goal 2 Award Goals and Accomplishments, PY2008

| Goal                                           | Funds | Activities                                           | Funding Goals | Assistance Goals           | Award<br>Allocated | Award<br>Expended | Actual<br>Units      | Actual<br>Beneficiaries |
|------------------------------------------------|-------|------------------------------------------------------|---------------|----------------------------|--------------------|-------------------|----------------------|-------------------------|
| 2. Reduce homelessness<br>and increase housing | HOME  | See special needs housing activities in Goal 1.      |               |                            |                    |                   |                      |                         |
| stability for special<br>needs populations.    | CDBG  | See special needs housing activities in Goal 1.      |               |                            |                    |                   |                      |                         |
|                                                | ESG   | Operating support                                    | \$1,408,732   | 89 shelters                | \$1,548,480        | \$1,544,827       | 88 shelters          |                         |
|                                                |       | Homeless prevention                                  | \$73,181      | 22 shelters                | \$51,487           | \$45,766          | 21 shelters          | 555                     |
| Decent Housing:<br>Availability/Accessibility  |       | Essential services<br>Accessibility Rehab/Renovation | \$347,609     | 54 shelters                | \$293,343          | \$287,241         | 52 shelters          | 8,501                   |
|                                                |       | Admin/Unexpended Funds                               |               |                            | \$96,290           | \$55,721          | 87 total shel        | ters                    |
| Suitable Living Environment:                   |       |                                                      |               | For all activities = 28,00 | 0                  |                   | For all activities = | 26,123                  |
| Availability/Accessibility                     |       |                                                      |               | unduplicated clients ser   | rved               |                   | unduplicated clie    | ents served             |
|                                                | HOPWA | Rental assistance (TBRA)                             | \$432,000     | 170 household/units        | \$360,527          | \$360,527         |                      | 123                     |
|                                                |       | Short-term rent, mortgage, utility assistance        | \$160,000     | 300 household/units        | \$201,666          | \$201,666         |                      | 332                     |
|                                                |       | Supportive services                                  | \$150,000     | 125 household/units        | \$142,132          | \$142,132         |                      | 594                     |
|                                                |       | Housing information                                  | \$35,000      | 25 households              | \$22,003           | \$22,003          |                      | 164                     |
|                                                |       | Operating Costs                                      | \$15,000      | 5 units                    | \$33,195           | \$33,195          |                      | 28                      |
|                                                |       | Grantee Administrative Costs                         |               |                            | \$62,820           | \$62,820          |                      |                         |
| Total for Goal 2                               |       |                                                      | \$2,621,522   | 28,625                     | \$2,811,944        | \$2,755,898       | 248 shelters         | 27,364                  |