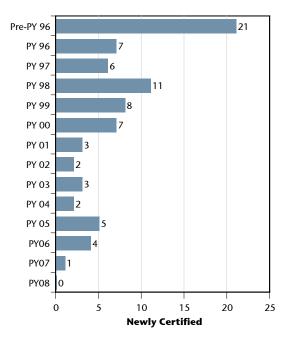

on    | CHDO Seed Money Loan     | PS-008-003      | \$10,000        |
| Total CHDO Predevelopment and Seed Money Awards     |                          |                 | \$90,000        |

Source: Indiana Housing and Community Development Authority.

IHCDA also works to increase the number of nonprofits that are certified as CHDOs and are eligible for HOME funds. The economy and housing market have directly impacted CHDO activity over the last 12 months. In PY2008, Indiana had 48 certified and active CHDOs. This represents a 10 percent decrease from 2007. IHCDA expects the number of certified CHDOS to continue to decrease in 2009 as well. Exhibit III-32 shows the number of new CHDOs receiving certification by program year.



Source: Indiana Housing and Community Development Authority.



**Community development representatives.** IHCDA's Community Development department has eight staff members who are available to assist potential applicants as they work toward creating affordable housing programs. Each of the community development representatives are assigned a portion of the State in which they promote the CDBG and HOME programs and provide technical assistance upon request.

**IHCDA email list serve.** IHCDA provides an email titled "IHCDA Info" that is distributed to their email list serve approximately every week or two. It provides information on current IHCDA programs and events, upcoming housing events, housing tips as well as other events relevant to housing.

**Private partnerships.** IHCDA continues to encourage the development of public/private partnerships f